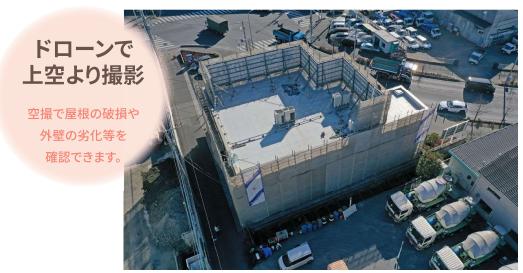

### ドローン調査サービス

普段登れないご自宅の屋根・工場・倉庫・マンションの屋根などは、当社のドローンにて調査可能です。

お見積りのご相談とセットで、無料で行います!!

※調査のみの場合は別途ご相談ください。