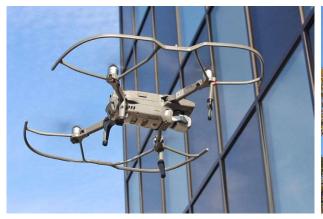

### ドローン調査サービス

普段登れないご自宅の屋根・工場・倉庫・マンションの屋根などは、当社のドローンにて調査可能です。

お見積りのご相談とセットで、無料で行います!!

※調査のみの場合は別途ご相談ください。